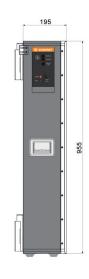

| ITEM / MODEL NO. E-NEO200/51.2V                               | PARAMETERS                                                                                                                                              |
|---------------------------------------------------------------|---------------------------------------------------------------------------------------------------------------------------------------------------------|
| Rated capacity                                                | 200AH(10.24 KWH)                                                                                                                                        |
| Rated voltage                                                 | 51.2v                                                                                                                                                   |
| Charging voltage                                              | 56-58.4V                                                                                                                                                |
| Standard charging current                                     | 50A                                                                                                                                                     |
| Max charging current                                          | 200A                                                                                                                                                    |
| Max discharge current                                         | 200A(5 KW Power)                                                                                                                                        |
| IP grade                                                      | IP53                                                                                                                                                    |
| Product Weight                                                | 87kg                                                                                                                                                    |
| Product Dimension                                             | 955*460*195(mm)                                                                                                                                         |
| Charging temperature                                          | 0 to +45°C                                                                                                                                              |
| Operating temperature                                         | –20 to +65°C                                                                                                                                            |
| Display                                                       | 7-inch LED Touch Screen                                                                                                                                 |
| Cycle life                                                    | ≥6000–8000 times                                                                                                                                        |
| Communication function                                        | CAN/RS485                                                                                                                                               |
| Max number of parallels                                       | 16 sets                                                                                                                                                 |
| Shell material                                                | White and Grey painted steel                                                                                                                            |
| Туре                                                          | Wall-mounted                                                                                                                                            |
| Bluetooth                                                     | Support                                                                                                                                                 |
| Heating function/Active balancing /Aerosol fire extinguishing | Optional                                                                                                                                                |
| BMS Protection Functions                                      | Overcharge protection, Over discharge protection, Over–current protection, Short circuit protection, Over temperature protection and Low voltage alarm. |
| Matched solar inverter brands                                 | EURONET/PYLONTECH/GOODWE/Growatt/SMA/Victron/TBB/M UST/SRNEMEGAREVO/Deyel/NVT/Odtronic/SOFAR/SOROTEC/ Luxpower/SMK/SAKOSOL-ARK/Solis,etc.               |