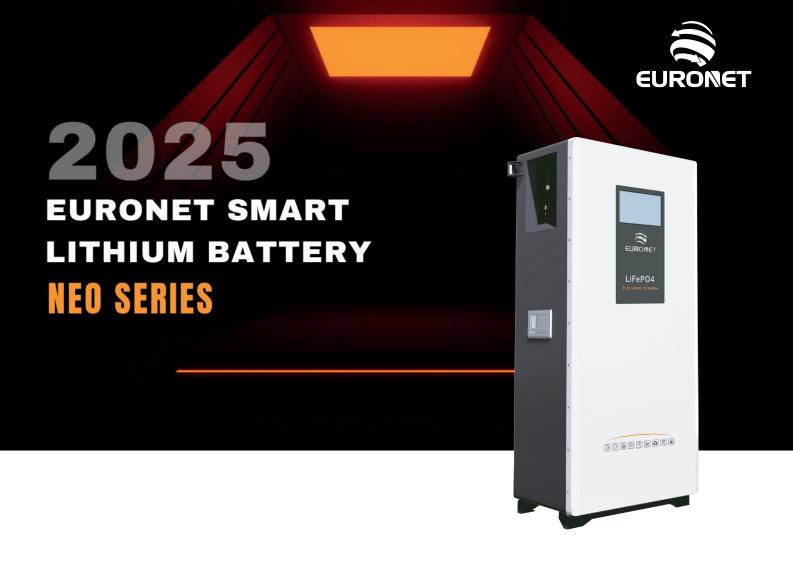

## **PRODUCT OVERVIEW**

10.24kWh high-power battery with 7" touchscreen and 200A discharge (10kW). Supports parallel connection of 16 units (163.84kWh total) for industrial microgrids.

## **KEY FEATURES**

- Capacity: 200Ah (10.24kWh)
- Voltage: 51.2V DC
- Flagship model with 7" touch display
- WiFi connectivity for remote monitoring
- 200A max discharge (10kW power)
- Parallel up to 16 units (163.84kWh total)
- Advanced BMS with full protection suite